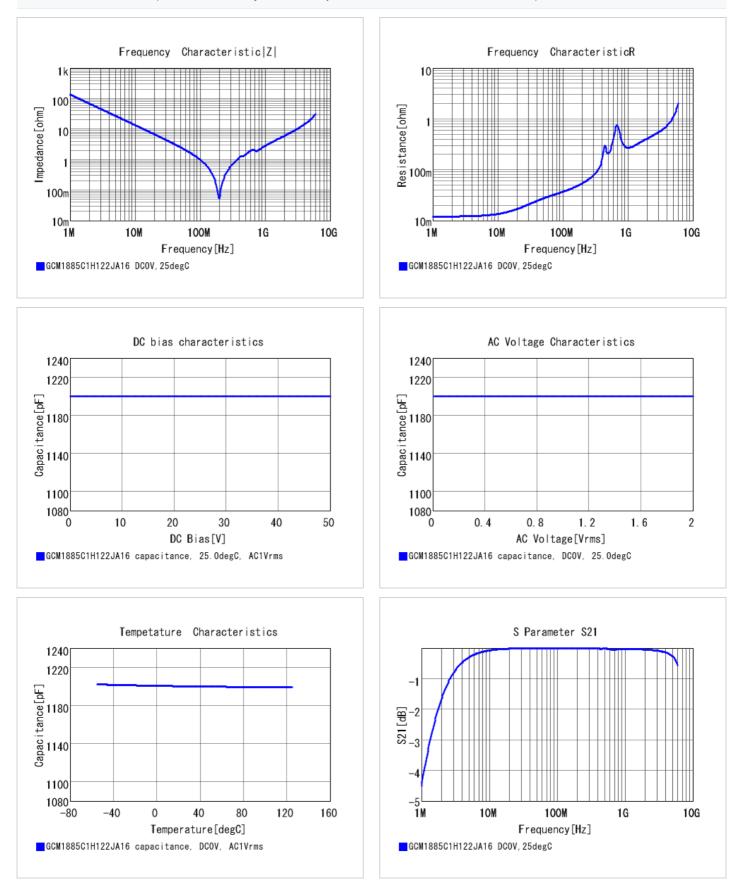

#### Chart of characteristic data (The charts below may show another part number which shares its characteristics.)

2 of 2